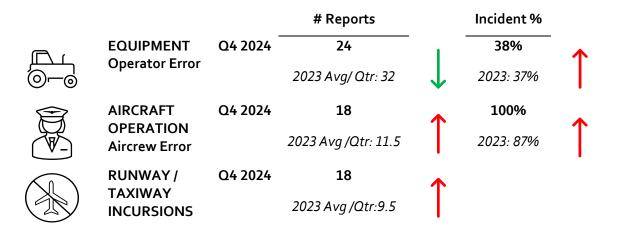

### **SMS QUARTERLY MONITORING**

For more information, contact Laura Mortensen, laura@curiosityanalysis.com