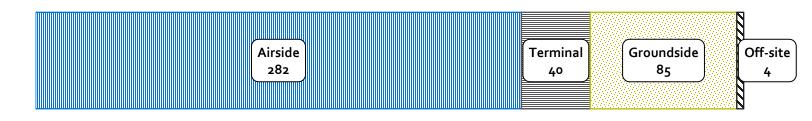

| 115  |            | 23      | 152  |
|   | # Incidents Disregard of Policy      | 28   |            | 8       | 46   |
|   | % Incidents Disregard of Policy      | 24%  | <30%       | (35%)   | 30%  |
|   | # Reports Insufficient Training      | 87   |            | 24      | 134  |
|   | # Incidents Insufficient Training    | 37   |            | 13      | 49   |
|   | % Incidents Insufficient Training    | 43%  | <35%       | (54%)   | 37%  |
|   | # Reports Aircraft Ground Movement   | 131  |            | 25      | 98   |
|   | # Incidents Aircraft Ground Movement | 88   | _          | 20      | 54   |
| 9 | % Incidents Aircraft Ground Movement | 67%  | <50%       | (80%)   | 55%  |
|   | - "                                  |      |            |         |      |

#### **BY LOCATION**





# **SMS UPDATE**

Q4 2024

#### **RISK INDEX**



### **SMS QUARTERLY MONITORING**



For more information, contact Laura Mortensen, laura@curiosityanalysis.com