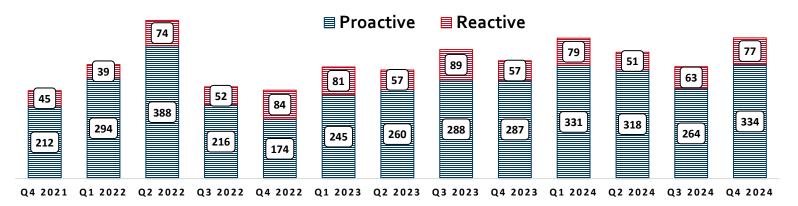

### **SAFETY PERFOMANCE INDICATORS (SPIs)**

|   |                                      | 2024 | SPI TARGET | Q4 2024 | 2023 |
|---|--------------------------------------|------|------------|---------|------|
|   | # Reports Airside                    | 1129 |            | 282     | 986  |
|   | # Incidents Airside                  | 217  | _          | 50      | 188  |
|   | % Incidents Airside                  | 19%  | <20%       | 18%     | 19%  |
|   | # Reports Training and Adherence     | 306  |            | 71      | 344  |
|   | # Incidents Training and Adherence   | 93   |            | 25      | 98   |
|   | % Incidents Training and Adherence   | 30%  | <30%       | (35%)   | 28%  |
|   | # Reports Disregard of Policy        | 115  |            | 23      | 152  |
|   | # Incidents Disregard of Policy      | 28   |            | 8       | 46   |
|   | % Incidents Disregard of Policy      | 24%  | <30%       | (35%)   | 30%  |
|   | # Reports Insufficient Training      | 87   |            | 24      | 134  |
|   | # Incidents Insufficient Training    | 37   |            | 13      | 49   |
|   | % Incidents Insufficient Training    | 43%  | <35%       | (54%)   | 37%  |
|   | # Reports Aircraft Ground Movement   | 131  |            | 25      | 98   |
|   | # Incidents Aircraft Ground Movement | 88   | _          | 20      | 54   |
| 9 | % Incidents Aircraft Ground Movement | 67%  | <50%       | (80%)   | 55%  |
|   | - "                                  |      |            |         |      |