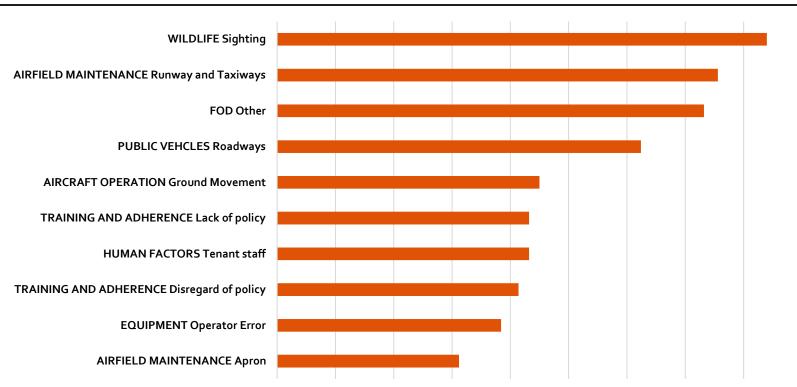

ents Disregard of Policy      | 28   |            | 8       | 46   |
|   | % Incidents Disregard of Policy      | 24%  | <30%       | (35%)   | 30%  |
|   | # Reports Insufficient Training      | 87   |            | 24      | 134  |
|   | # Incidents Insufficient Training    | 37   |            | 13      | 49   |
|   | % Incidents Insufficient Training    | 43%  | <35%       | (54%)   | 37%  |
|   | # Reports Aircraft Ground Movement   | 131  |            | 25      | 98   |
|   | # Incidents Aircraft Ground Movement | 88   | _          | 20      | 54   |
| 9 | % Incidents Aircraft Ground Movement | 67%  | <50%       | (80%)   | 55%  |
|   | - "                                  |      |            |         |      |

#### **BY LOCATION**





# **SMS UPDATE**

Q4 2024

#### **RISK INDEX**



### **SMS QUARTERLY MONITORING**



For more information, contact Laura Mortensen, laura@curiosityanalysis.com